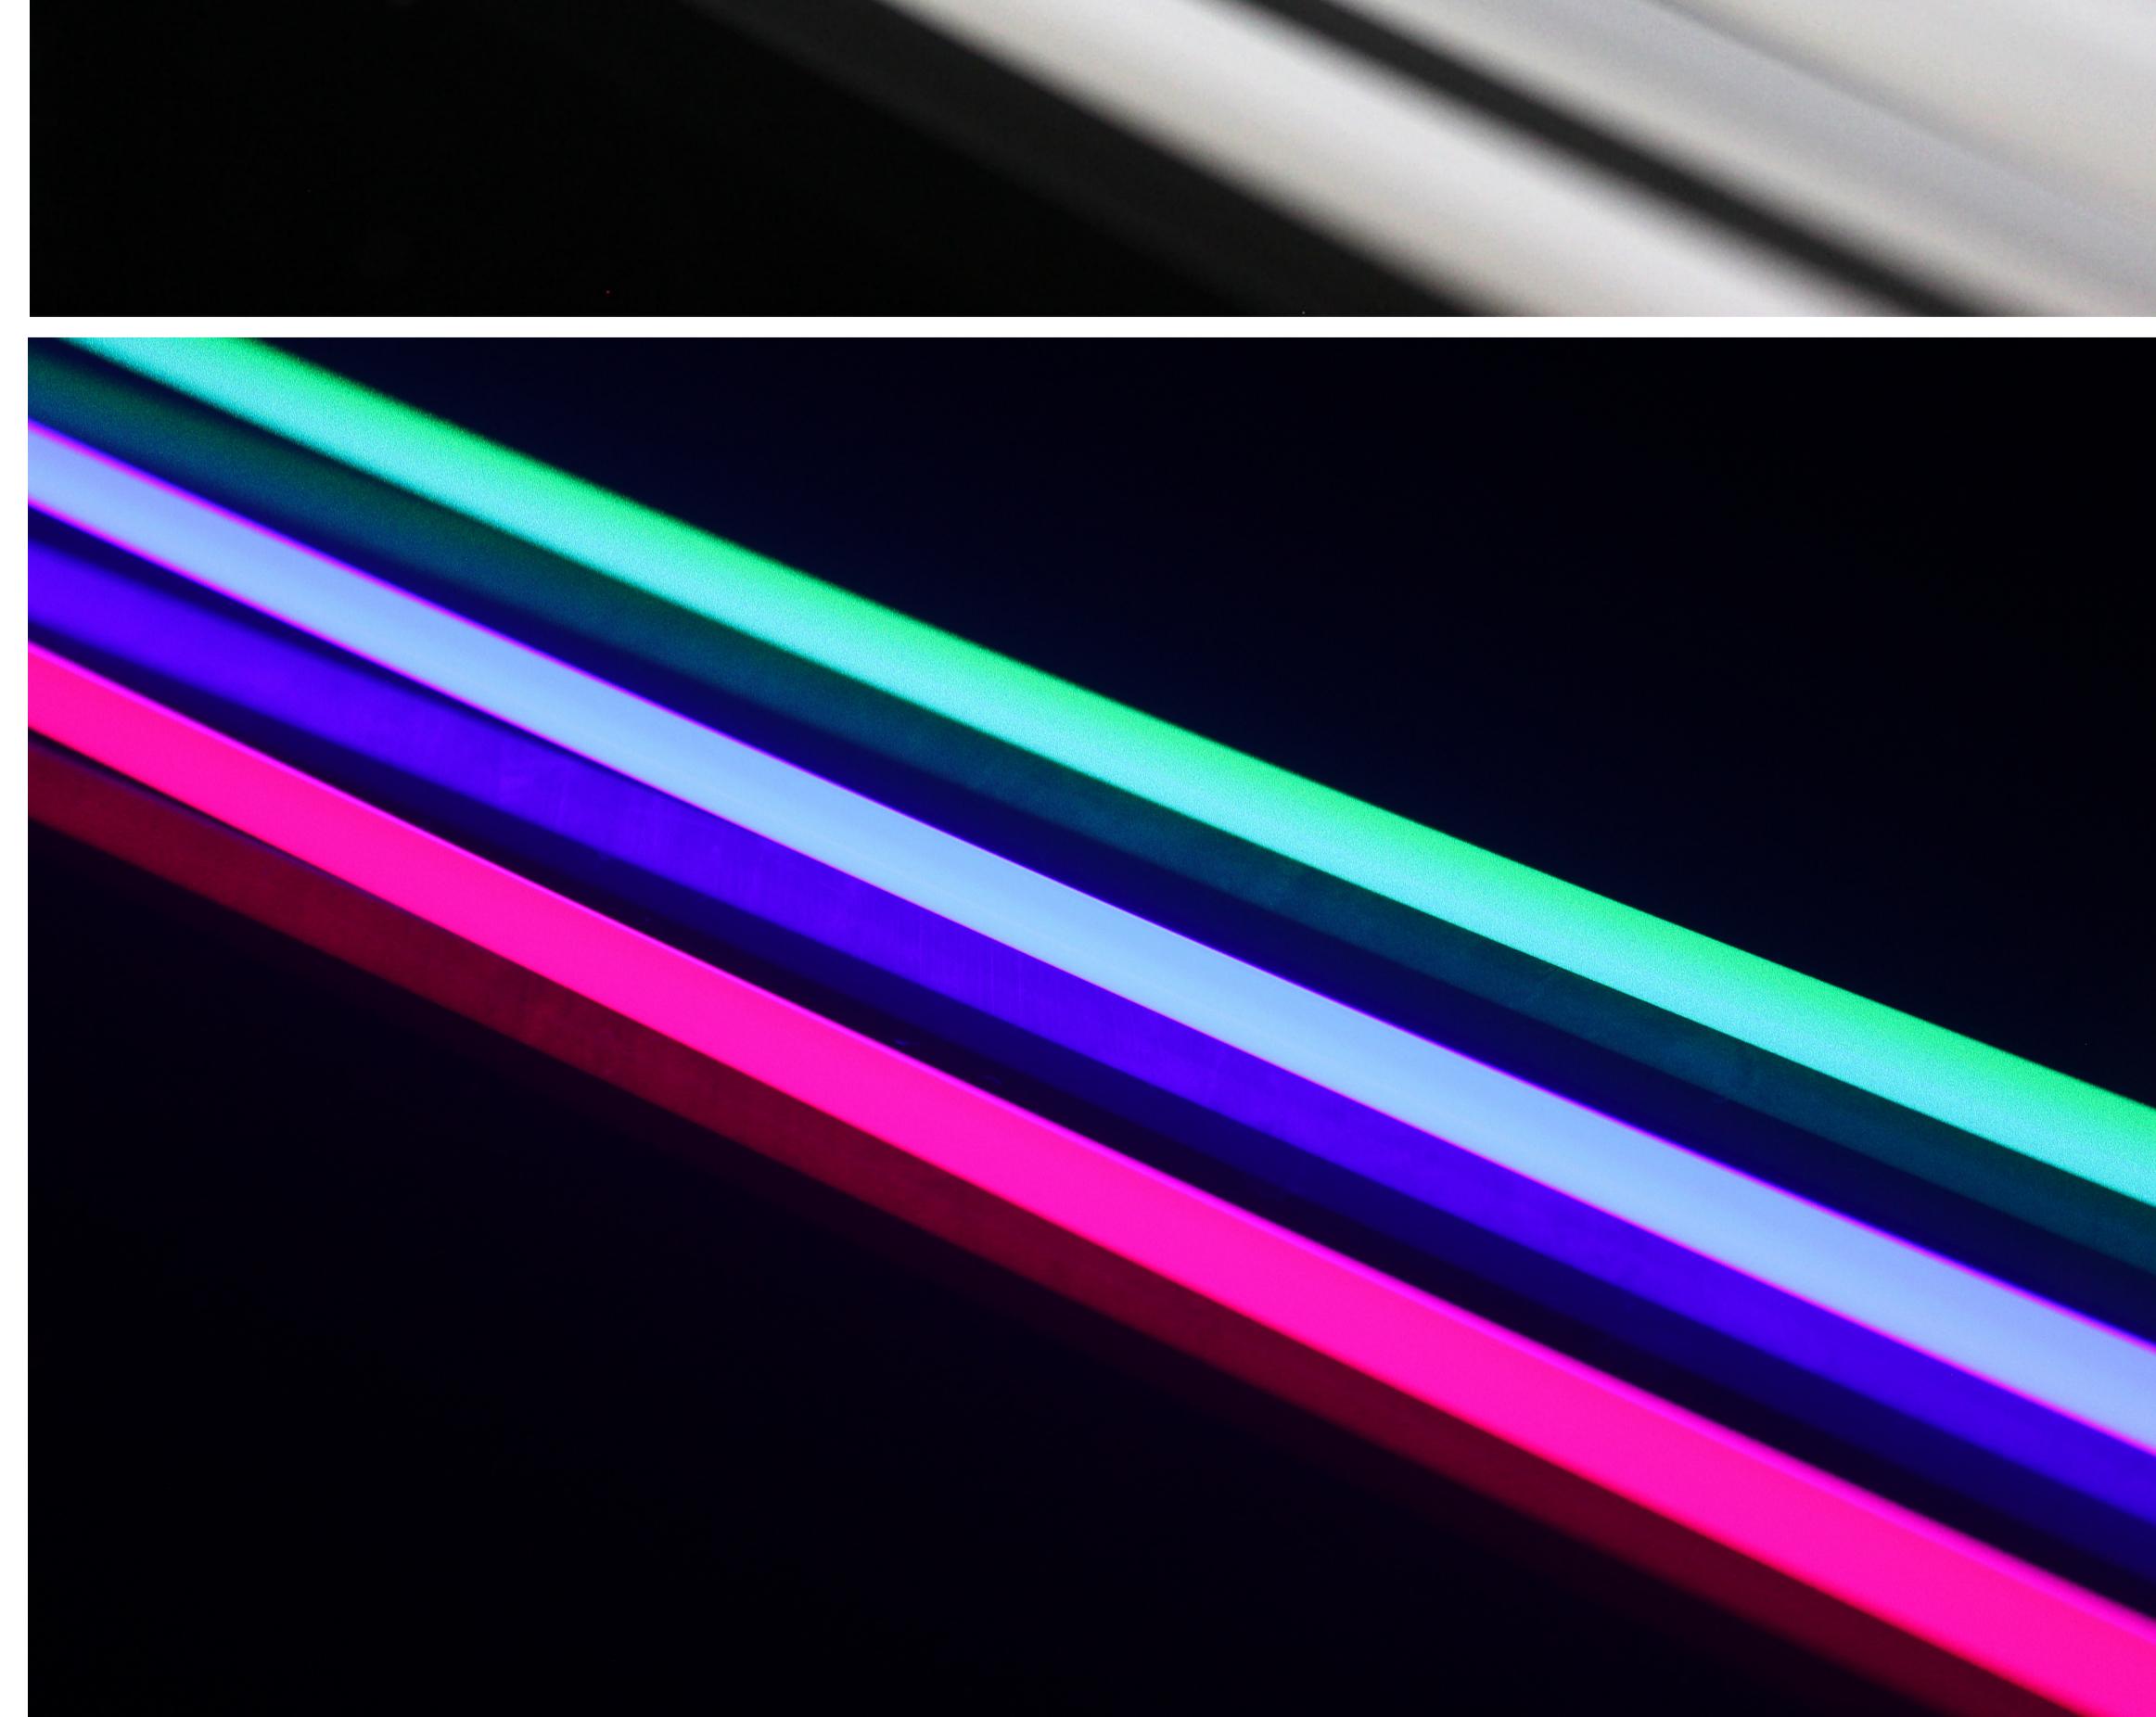

## product advantages:

White full-body side-emitting plastic optical fiber is our company's newly developed light-emitting plastic optical fiber that is suitable for decorative lighting, indoor lighting, atmospheric lighting, special scene lighting and other scenes based on the original transparent full-body optical fiber. The advantage is that the fiber optics emit brighter and more uniformly, and the transmitted light needs to be used more reasonably.

The whole body side light is the light that is incident from the end of the optical fiber and is evenly projected outward along the surface of the optical fiber;

Good flexibility, can bend and shape at will;

It can transmit visible light in various wave bands and can change colors at will;

Energy saving and environmental protection, safe and reliable, high luminous intensity;