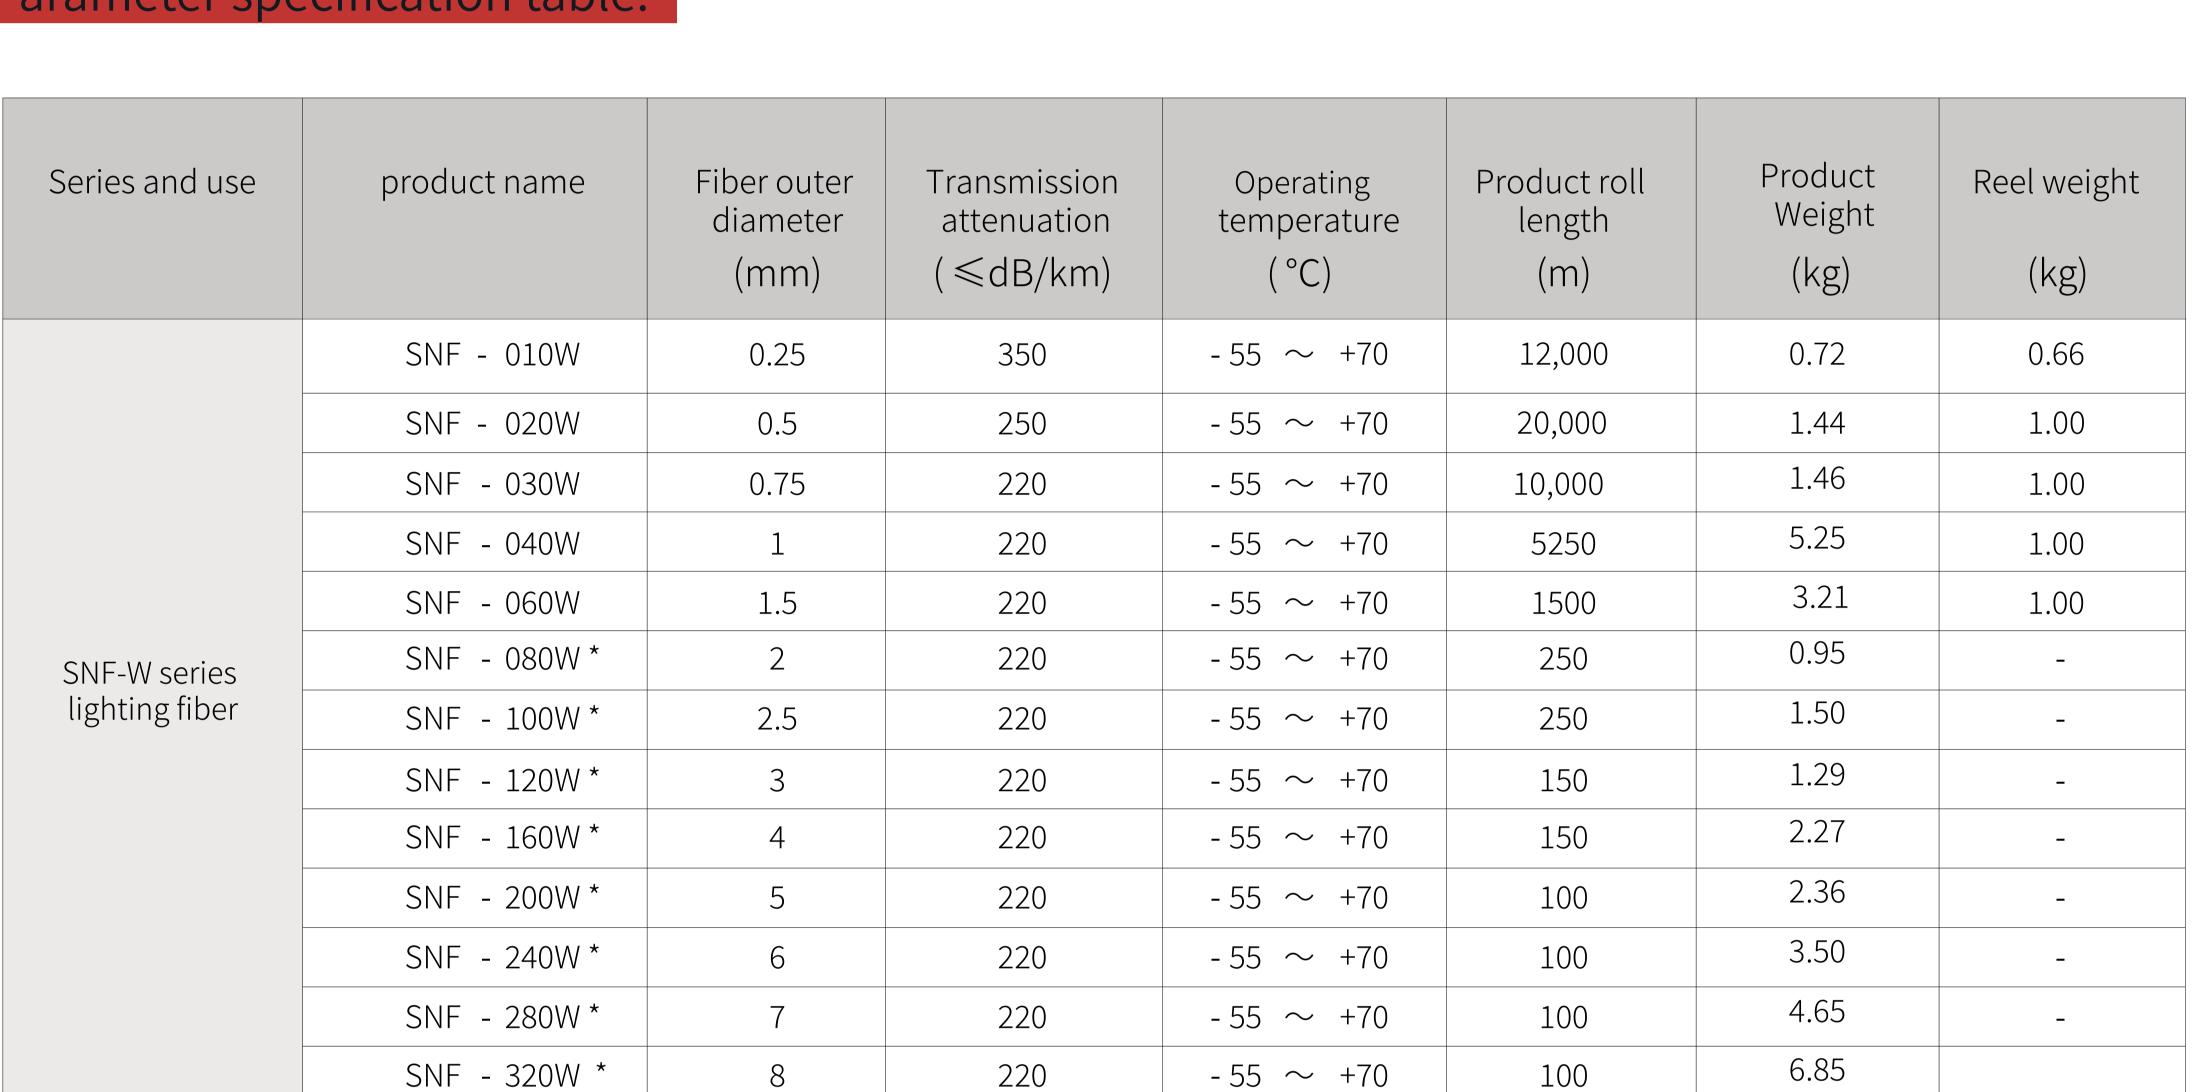

## Parameter specification table:

There are \* marks that do not contain reels / the rest are all spool winding. POF can be added the jacket accoording to customer requirment.