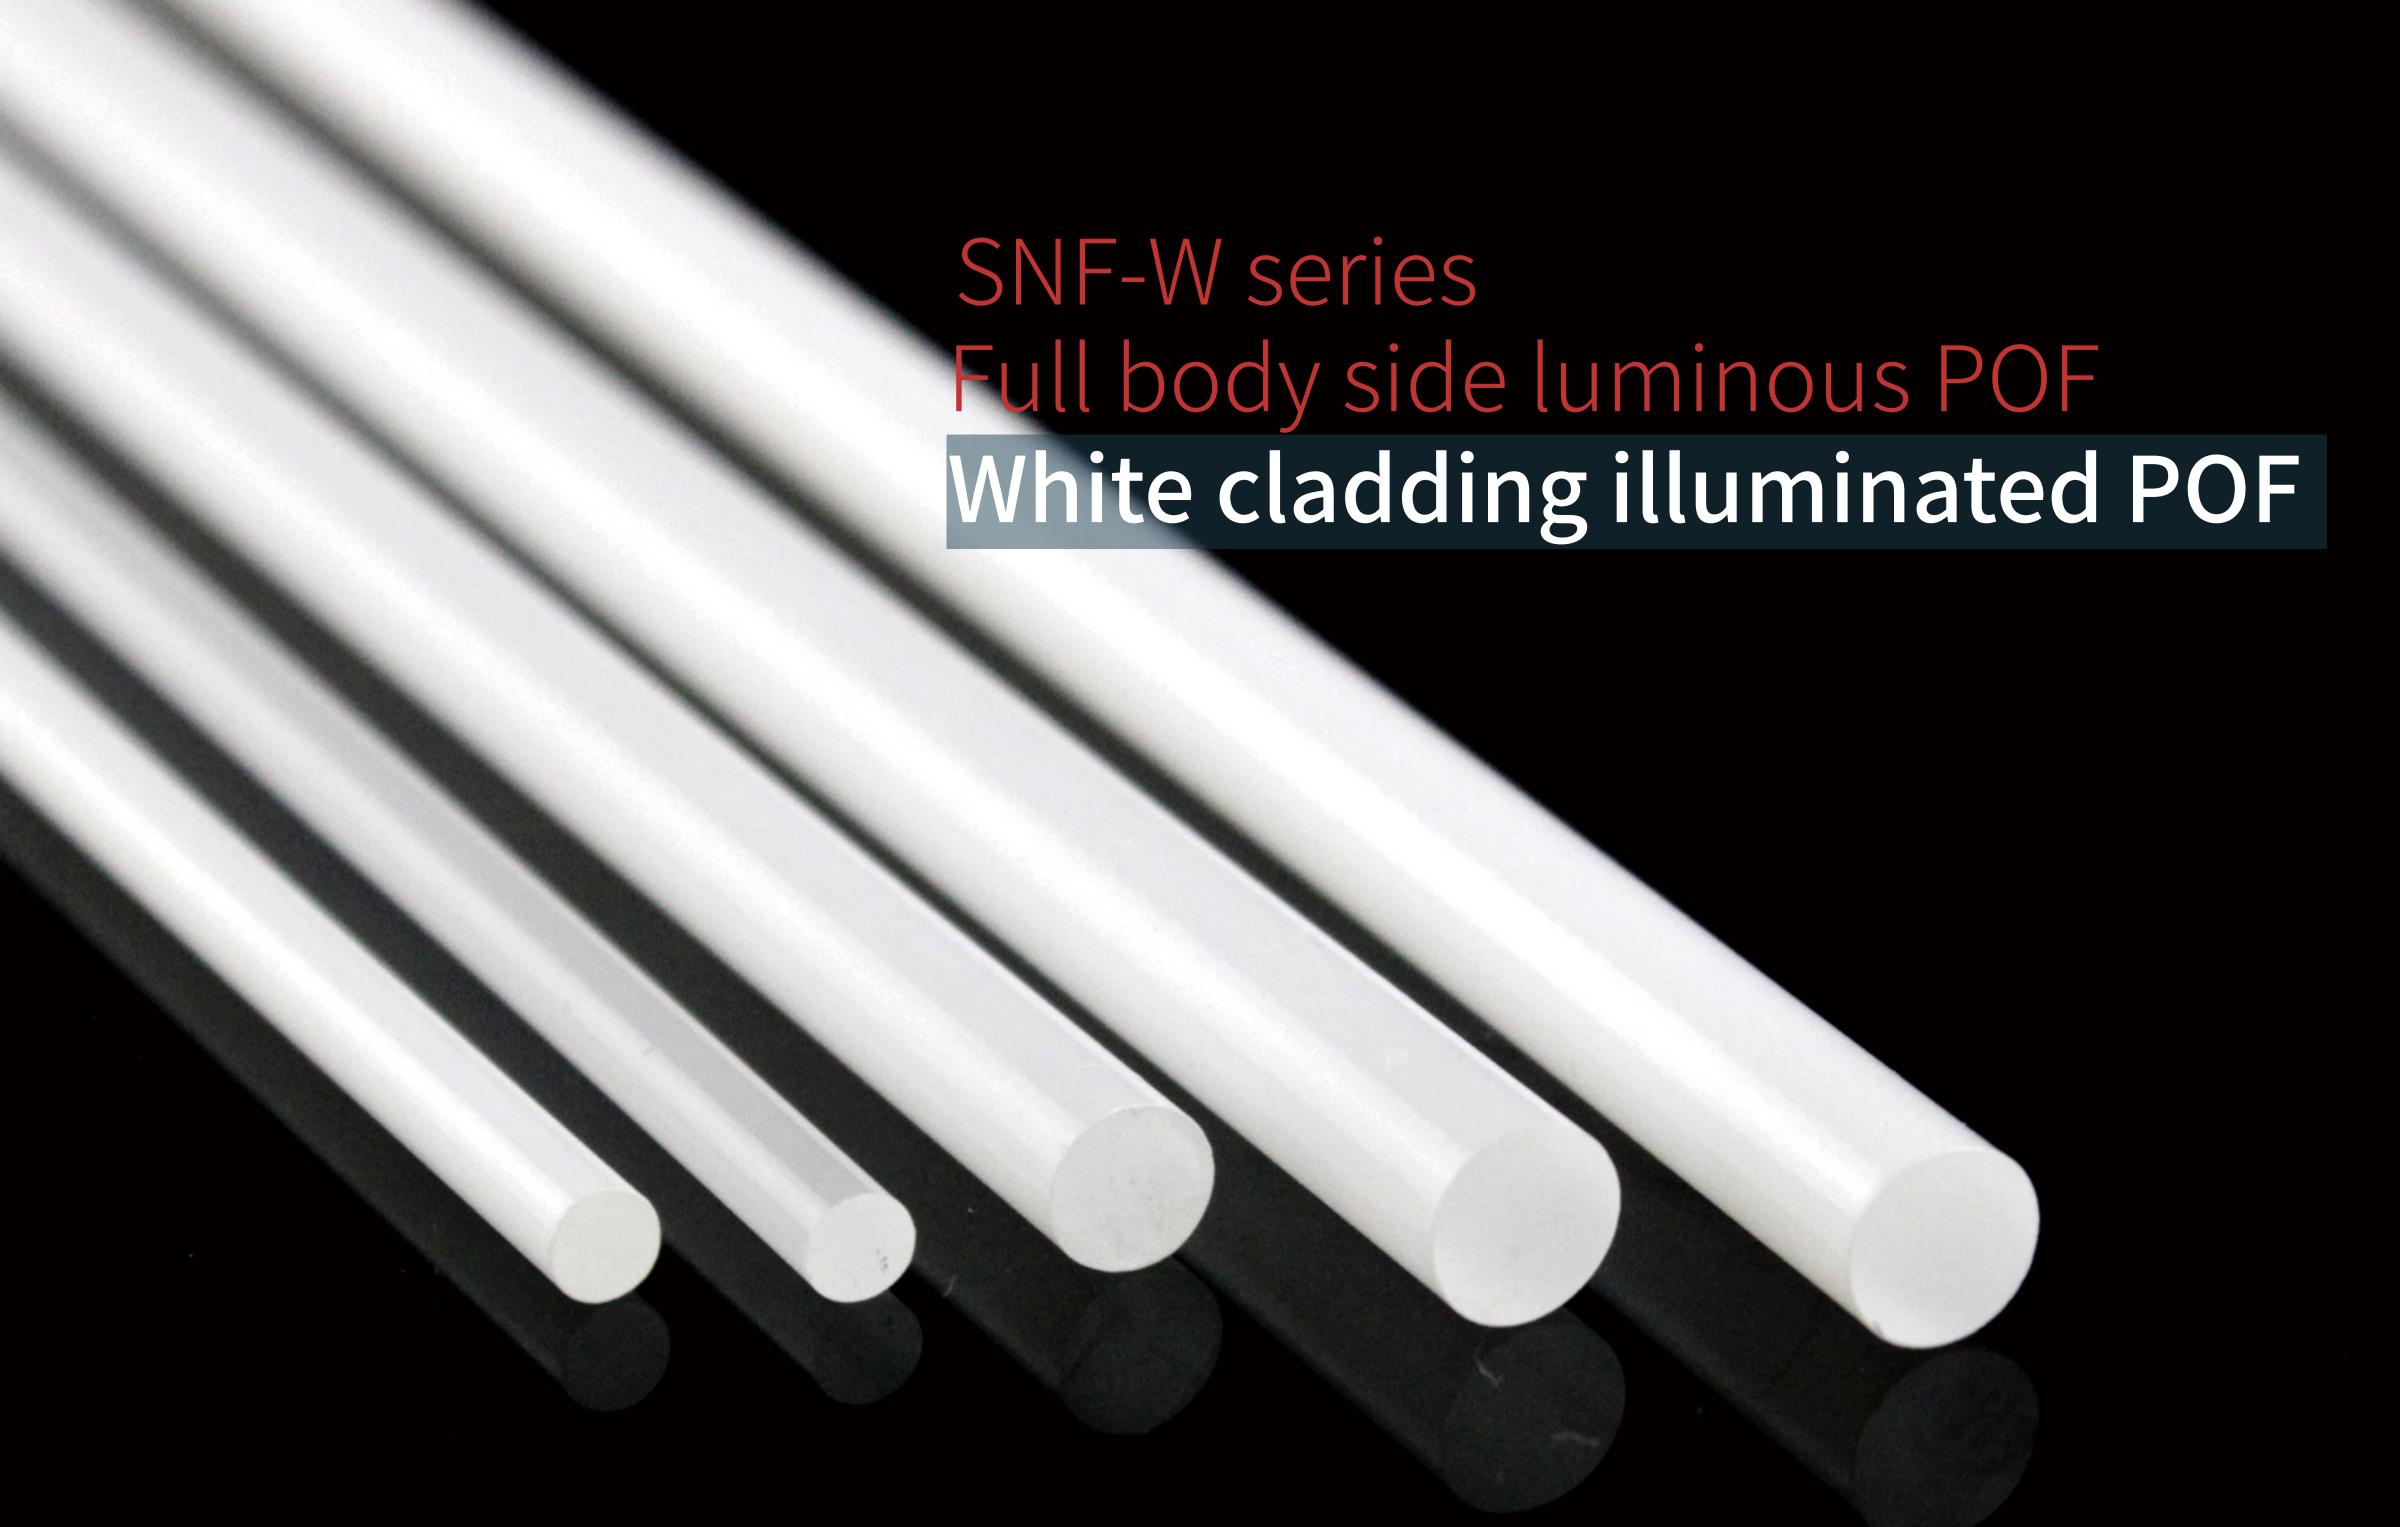

## product advantages:

White full-body side-emitting plastic optical fiber is our company's newly developed light-emitting plastic optical fiber that is suitable for decorative lighting, indoor lighting, atmospheric lighting, special scene lighting and other scenes based on the original transparent full-body optical fiber. The advantage is that the fiber optics emit brighter and more uniformly, and the transmitted light needs to be used more reasonably.

The whole body side light is the light that is incident from the end of the optical fiber and is evenly projected outward along the surface of the optical fiber;

Good flexibility, can bend and shape at will;

## Product Picture: